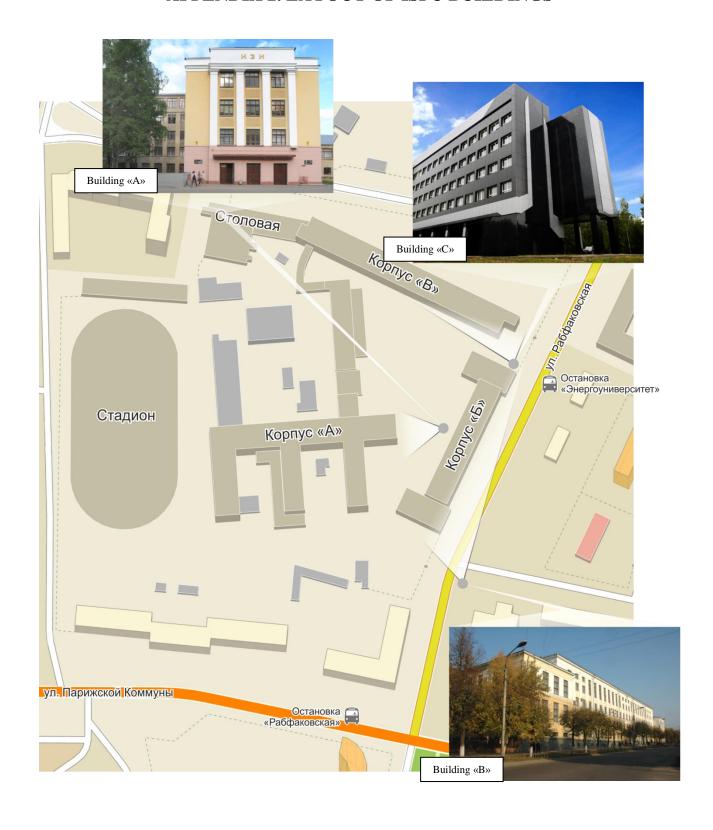

## Ivanovo State Power Engineering University (ISPEU) Address: 34, Rabfakovskaya Street, Ivanovo, Russia, 153003

The Competition held in lecture rooms **B-301** µ **B-316** of the main ISPU building (Building B). The Head of the team is a member of Competition jury and takes part in checking the participant's works. To solve problems the participants do not need any technical reference materials. All necessary reference data are included in the task statement. The participants must have a passport, a student's card, a calculator, and a pen.