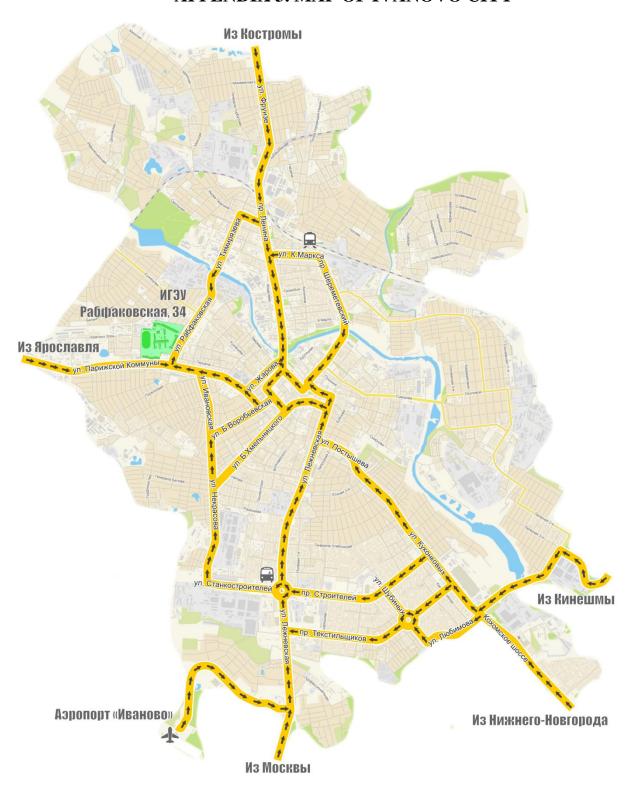

## Ivanovo State Power Engineering University (ISPEU) Address: 34, Rabfakovskaya Street, Ivanovo, Russia, 153003

The Competition held in lecture rooms **B-301** µ **B-316** of the main ISPU building (Building B). The Head of the team is a member of Competition jury and takes part in checking the participant's works. To solve problems the participants do not need any technical reference materials. All necessary reference data are included in the task statement. The participants must have a passport, a student's card, a calculator, and a pen.